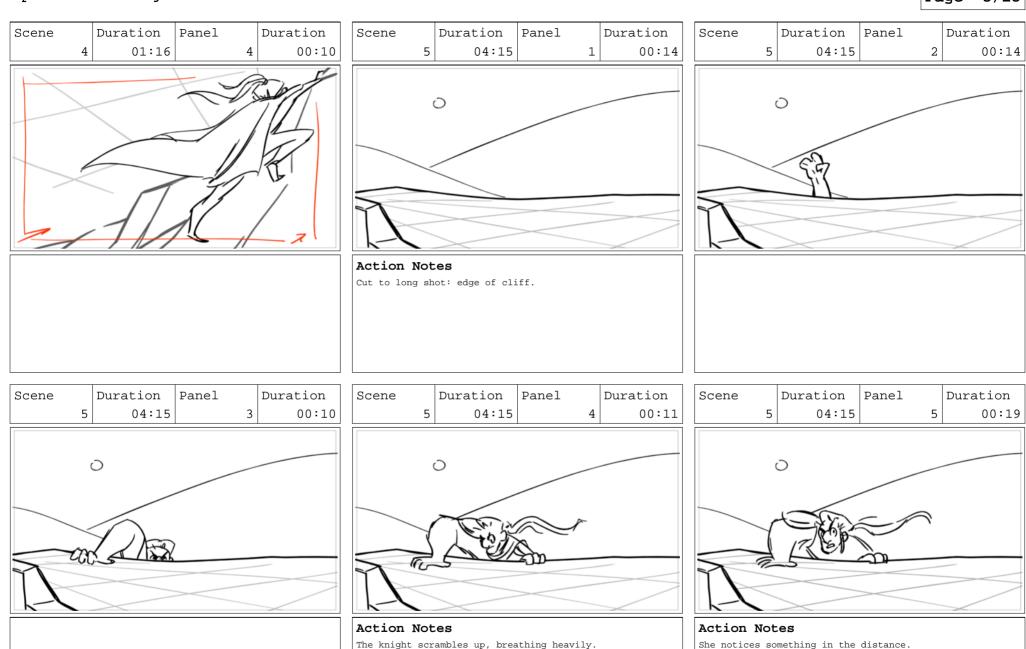

---------------------------------------|-----------------------------------------------|
|                                                                                                                                                                             | Action Notes  She gets knocked back at one point, and has to recover. She is clearly having a rough time in the extreme weather. |                                               |
| Scene Duration Panel Duration 00:10  Action Notes Cut to medium-long shot: on the next leg of her adventure, the knight is scaling a sheer cliff face. We see her struggle. | Scene Duration Panel Duration 2 00:10                                                                                            | Scene Duration Panel Duration 00:10           |



Duration

| 5 | 04:15 | 6 | 00:11 |
|---|-------|---|-------|
|   | 0 / C |   |       |
| 7 |       |   |       |

Panel

Duration

| Scene | Duration | Panel | Duration |
|-------|----------|-------|----------|
| 5     | 04:15    | 7     | 00:12    |







### Action Notes

Scene

Pan out to reveal a dais in the foreground: the thing that caught the knight's attention.



Camera pans out further to reveal the object on the dais as a can of Pilgrim's Ale (trademarked).





| Scene |   | Duration | Panel |   | Duration |
|-------|---|----------|-------|---|----------|
|       | 7 | 01:01    |       | 1 | 01:01    |







### Action Notes

The knight scrambles the rest of the way up the cliff.

### Dialog

Knight: woah...

#### Action Notes

Cut to CU shot of Can: It shimmers and glows.