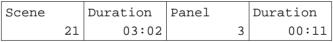

#### Action Notes

After a hold, camera pans out to reveal two cups clink in the foreground.

| Scene |    | Duration | Panel | Duration |
|-------|----|----------|-------|----------|
|       | 21 | 03:02    | 4     | 01:09    |

#### Action Notes

After a hold, camera pans out to reveal two cups clink in the foreground.

# Action Notes

After a hold, camera pans out to reveal two cups clink in the foreground.