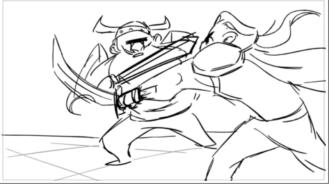

# Action Notes

Cut to Long SHot: Our knight surges forward, as does her opponent. They clash swords.