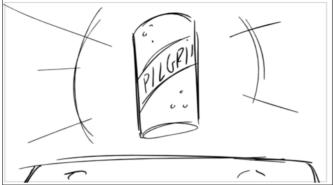

### Action Notes

Scene

Pan out to reveal a dais in the foreground: the thing that caught the knight's attention.

Camera pans out further to reveal the object on the dais as a can of Pilgrim's Ale (trademarked).