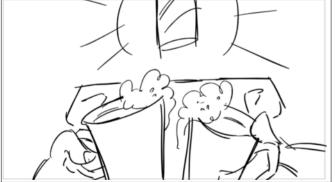

#### Action Notes

After a hold, camera pans out to reveal two cups clink in the foreground.

| Scene |    | Duration | Panel | Duration |
|-------|----|----------|-------|----------|
|       | 21 | 03:02    | 4     | 01:09    |

#### Action Notes

After a hold, camera pans out to reveal two cups clink in the foreground.

# Action Notes

After a hold, camera pans out to reveal two cups clink in the foreground.