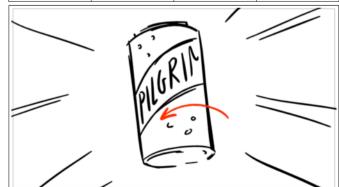

### Action Notes

Scene

Pan out to reveal a dais in the foreground: the thing that caught the knight's attention.

Camera pans out further to reveal the object on the dais as a can of Pilgrim's Ale (trademarked).

#### Action Notes

Cut to CU shot of Can: It shimmers and glows.