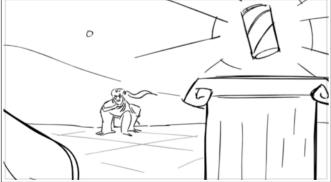

### Action Notes

Scene

Pan out to reveal a dais in the foreground: the thing that caught the knight's attention.

Camera pans out further to reveal the object on the dais as a can of Pilgrim's Ale (trademarked).