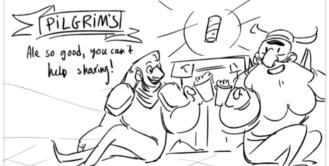

#### Action Notes

The camera then zooms out further; the two fighters are sat leaning against the dais, exhausted from the fight, smiling, and clinking mugs together. They seem happy, and are conversing. The sun is shining. The tagline reads: "Pilgrim's: Ale so good you can't help sharing."