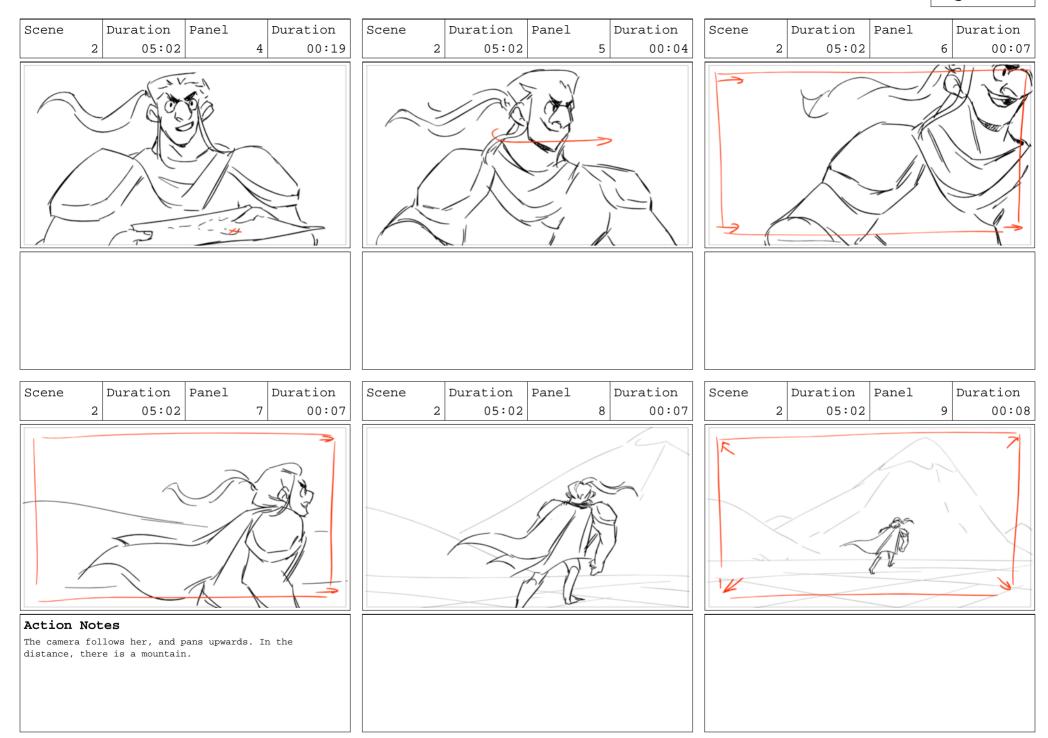

### Action Notes

Scene

Pan out to reveal a dais in the foreground: the thing that caught the knight's attention.

Camera pans out further to reveal the object on the dais as a can of Pilgrim's Ale (trademarked).

### Action Notes

The knight scrambles the rest of the way up the cliff.