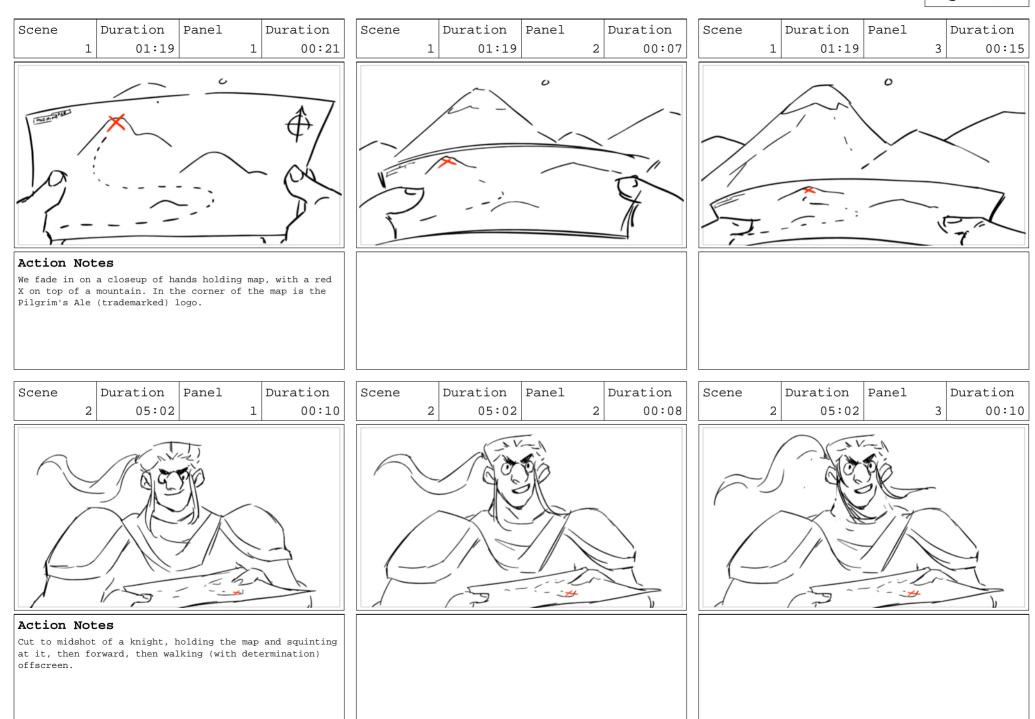

| SceneDurationPanelDuration302:17300:13                                                                                                                                      | SceneDurationPanelDuration302:17400:12                                                                                           | Scene Duration Panel Duration 3 02:17 5 00:16 |
|-----------------------------------------------------------------------------------------------------------------------------------------------------------------------------|----------------------------------------------------------------------------------------------------------------------------------|-----------------------------------------------|
|                                                                                                                                                                             | Action Notes  She gets knocked back at one point, and has to recover. She is clearly having a rough time in the extreme weather. |                                               |
| Scene Duration Panel Duration 00:10  Action Notes Cut to medium-long shot: on the next leg of her adventure, the knight is scaling a sheer cliff face. We see her struggle. | Scene Duration Panel Duration 2 00:10                                                                                            | Scene Duration Panel Duration 00:10           |